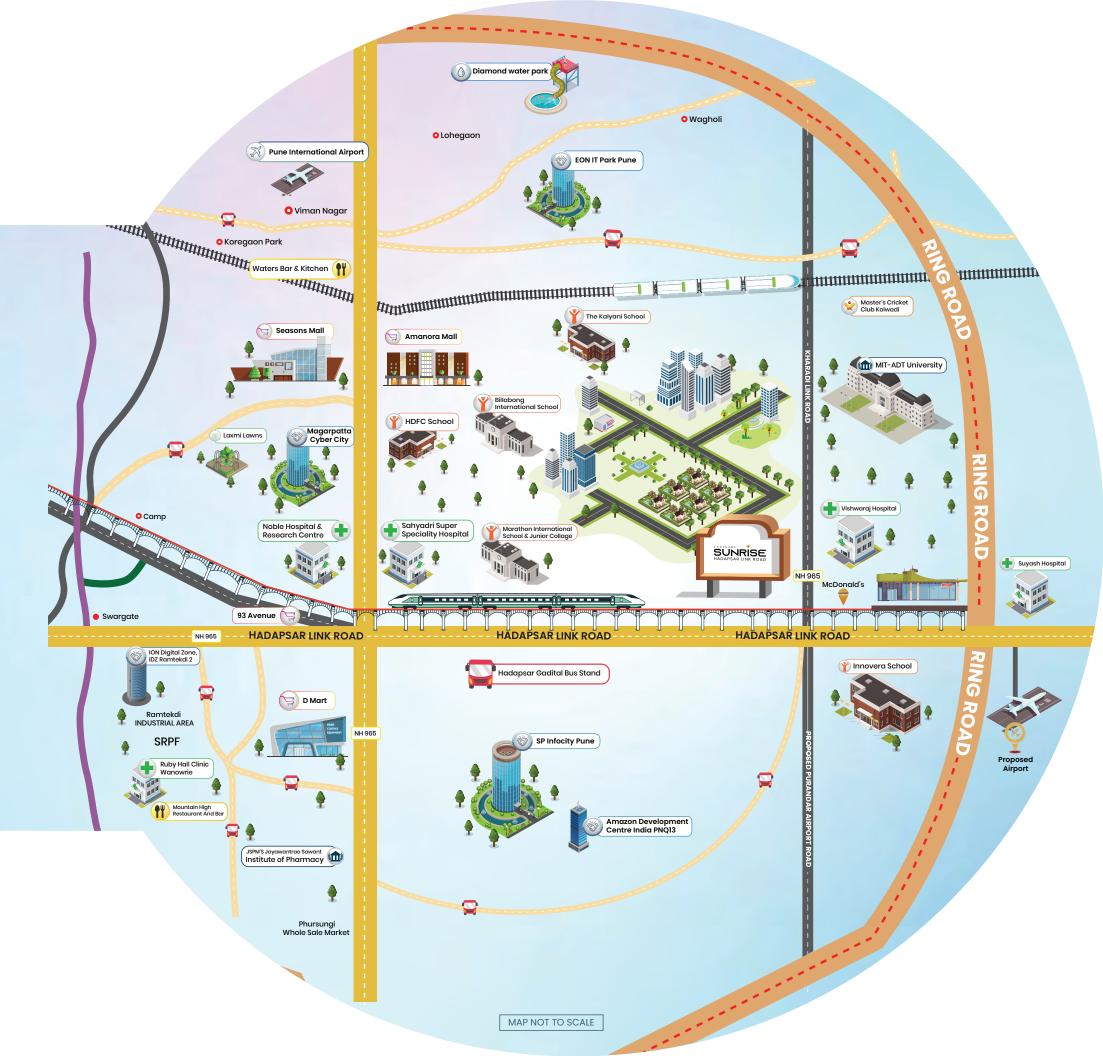

### HADAPSAR LINK ROAD IS RADIATING GROWTH OPPORTUNITIES

Embark towards prosperity via Hadapsar Link Road, the door to the city's next mega-growth corridor. The region is seeing a paradigm shift with its unparalleled connectivity and advancements in infrastructure, making it the new epicentre of the city.

#### **INTERNATIONAL AIRPORTS**

The Lohegaon International Airport and the upcoming
International Airport in Purandar are just 30-40 minutes\* away.

#### RING ROAD

Proximity to the proposed 170 Km\* Ring Road.

#### METRO LINE AND STATION

The upcoming Hadapsar Link Road metro station and the metro line will amplify mobility.

#### HIGH-SPEED RAILWAY TRACK

Hyperconnectivity with proposed high-speed railway track to Nashik.

# A FUTURE WHERE CONNECTIVITY GAINS MORE SPEED

East Pune will soon have access to multiple avenues of transportation which will enhance the region's connectivity. The city will come closer and the commutes will be faster than ever.

Image is for representation purpose only google maps | Ring Road (Source: https://www.pmrda.gov.in/index)